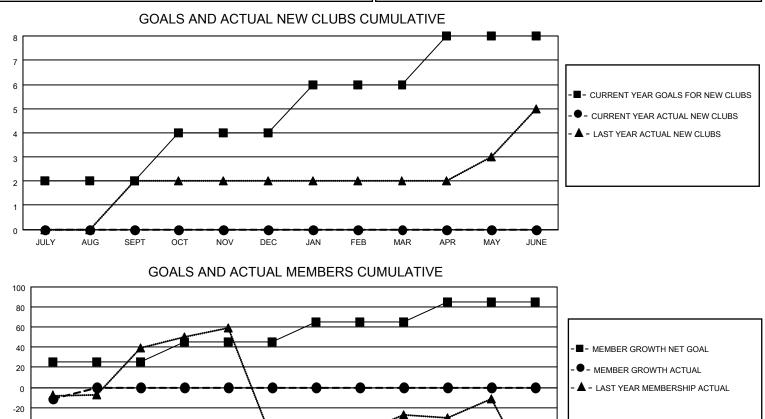

## LOCATION FLORIDA

District 35 L

Results as of: 7/31/2023

| Clubs         |               |             |               | Members               |                         |                         |                                                    |  |  |
|---------------|---------------|-------------|---------------|-----------------------|-------------------------|-------------------------|----------------------------------------------------|--|--|
|               | RESULTS FOR   | R 2023-2024 |               | RESULTS FOR 2023-2024 |                         |                         |                                                    |  |  |
| QUARTER       | NEW CLUB GOAL | NEW CLUBS   | DROPPED CLUBS | QUARTER               | IBER GROWTH NET<br>GOAL | MEMBER GROWTH<br>ACTUAL | DROPPED<br>MEMBERS ACTUAL<br>(including transfers) |  |  |
| JULY/AUG/SEPT | 2             | 0           | 2             | JULY/AUG/SEPT         | 25                      | 17                      | 24                                                 |  |  |
| OCT/NOV/DEC   | 2             | 0           | 0             | OCT/NOV/DEC           | 20                      | 0                       | 0                                                  |  |  |
| JAN/FEB/MAR   | 2             | 0           | 0             | JAN/FEB/MAR           | 20                      | 0                       | 0                                                  |  |  |
| APR/MAY/JUNE  | 2             | 0           | 0             | APR/MAY/JUNE          | 20                      | 0                       | 0                                                  |  |  |

| JULY AUG SEPT    | OCT NOV                                      |          | JAN | FEB | MAR                  | APR | MAY       | JUNE     |                  |      |
|------------------|----------------------------------------------|----------|-----|-----|----------------------|-----|-----------|----------|------------------|------|
| DROPPED CLUBS: 2 | 6 CLUBS OF 57 ADDED 1 OR<br>MORE NEW MEMBERS |          |     |     | GENDER DISTRIBUTION  |     |           |          |                  |      |
|                  |                                              |          |     |     | MALE                 |     | 680 (59.  | 03%)     |                  |      |
|                  |                                              |          |     |     |                      |     | FEMALE    |          | 470 (40.         | 80%) |
| DROPPED MEMBERS  |                                              |          |     |     | NON BINARY 1 (0.09%) |     |           | ,        |                  |      |
| DECEASED         | 3                                            |          |     |     |                      |     | PREFER I  | NOT TO   | ANSWER 1 (0.09%  | ó)   |
| CLUB CANCELLED   | 0                                            |          |     |     |                      | ┢   |           |          |                  |      |
| OTHER            | 21                                           | CLICK HE |     |     | JLATIVE              | · [ | TOTAL FAN | AILY UNI | TMEMBERS         | 238  |
|                  | 24                                           |          |     |     |                      |     |           |          |                  | 100  |
| TOTAL            | 24                                           |          |     |     |                      |     | FAMILY ME | MBERS I  | PAYING HALF DUES | 120  |
|                  |                                              |          |     |     |                      |     |           |          |                  |      |